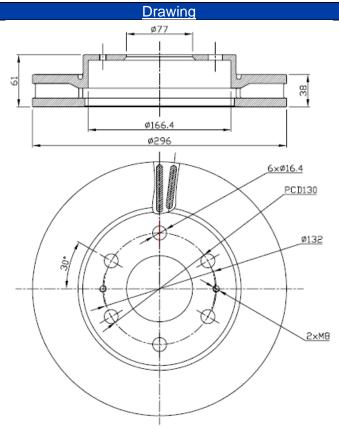

## **NEW PART NUMBER**

Details of New Part

Brake Disc – Front

Brake Disc – Front

<u>Product Dimensions</u> <u>Diameter – 296mm</u>

Thickness - 38mm

Height – 61mm

PCD – 130mm Spigot – 77.0mm

Package Dimensions

Weight - 11000g

L – 360.0mm

W - 335.0mm

H – 76.0mm Barcode

138,1000

MIN.THK.35MM

Vehicle Applications